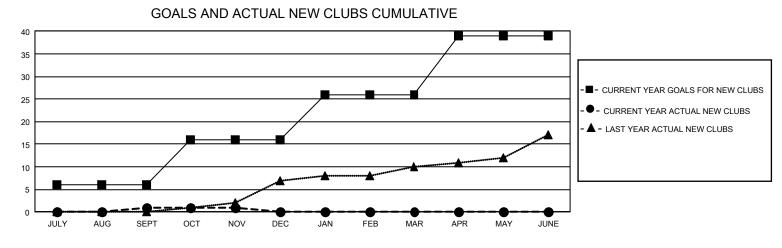

## GAT MONTHLY MEMBERSHIP PROGRESS REPORT Results

GMT Constitutional Area 1, Group E

REPORT DOES NOT INCLUDE CLUBS IN UNDISTRICTED AREAS.

| Clubs                 |               |           |               | Members               |                           |                         |                                                    |
|-----------------------|---------------|-----------|---------------|-----------------------|---------------------------|-------------------------|----------------------------------------------------|
| RESULTS FOR 2021-2022 |               |           |               | RESULTS FOR 2021-2022 |                           |                         |                                                    |
| QUARTER               | NEW CLUB GOAL | NEW CLUBS | DROPPED CLUBS | QUARTER               | IEMBER GROWTH NET<br>GOAL | MEMBER GROWTH<br>ACTUAL | DROPPED MEMBERS<br>ACTUAL (including<br>transfers) |
| JULY/AUG/SEPT         | 18            | 1         | 7             | JULY/AUG/SEP          | т 341                     | 888                     | 646                                                |
| OCT/NOV/DEC           | 30            | 0         | 5             | OCT/NOV/DEC           | 366                       | 491                     | 471                                                |
| JAN/FEB/MAR           | 30            | 0         | 0             | JAN/FEB/MAR           | 348                       | 0                       | 0                                                  |
| APR/MAY/JUNE          | 39            | 0         | 0             | APR/MAY/JUNE          | 394                       | 0                       | 0                                                  |