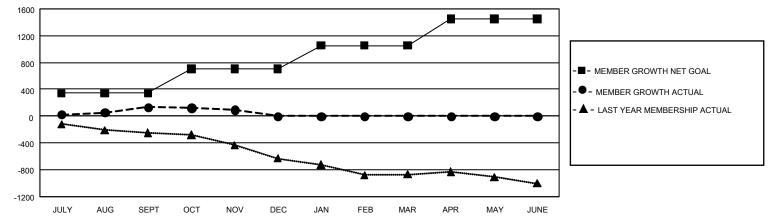

## GAT MONTHLY MEMBERSHIP PROGRESS REPORT Results

GMT Constitutional Area 1, Group E

REPORT DOES NOT INCLUDE CLUBS IN UNDISTRICTED AREAS.

| Clubs                 |               |           |               | Members               |                           |                         |                                                    |
|-----------------------|---------------|-----------|---------------|-----------------------|---------------------------|-------------------------|----------------------------------------------------|
| RESULTS FOR 2021-2022 |               |           |               | RESULTS FOR 2021-2022 |                           |                         |                                                    |
| QUARTER               | NEW CLUB GOAL | NEW CLUBS | DROPPED CLUBS | QUARTER               | IEMBER GROWTH NET<br>GOAL | MEMBER GROWTH<br>ACTUAL | DROPPED MEMBERS<br>ACTUAL (including<br>transfers) |
| JULY/AUG/SEPT         | 18            | 1         | 7             | JULY/AUG/SEP          | т 341                     | 888                     | 646                                                |
| OCT/NOV/DEC           | 30            | 0         | 5             | OCT/NOV/DEC           | 366                       | 491                     | 471                                                |
| JAN/FEB/MAR           | 30            | 0         | 0             | JAN/FEB/MAR           | 348                       | 0                       | 0                                                  |
| APR/MAY/JUNE          | 39            | 0         | 0             | APR/MAY/JUNE          | 394                       | 0                       | 0                                                  |